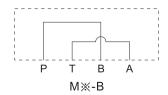

## ■ HOW TO ORDER

| М                 | 02                  | -N                                        | -10         |
|-------------------|---------------------|-------------------------------------------|-------------|
| Series            | Nominal Size        | Function Controlled Port                  | Design Code |
| Modular End Plate | 02: 6mm<br>03: 10mm | A: P→A B→T<br>B: P→B A→T<br>N: All closed | 10          |