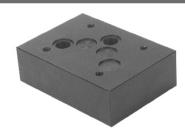

# MODULAR END PLATE

## ■ HOW TO ORDER

| М                 | 02                  | -N                                        | -10         |
|-------------------|---------------------|-------------------------------------------|-------------|
| Series            | Nominal Size        | Function Controlled Port                  | Design Code |
| Modular End Plate | 02: 6mm<br>03: 10mm | A: P→A B→T<br>B: P→B A→T<br>N: All closed | 10          |