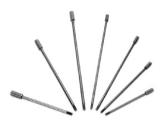

## MOUNTING BOLT KITS

MBK SERIES

Split Type

Socket Cap Screw

### **■** HOW TO ORDER

| MBK                | -02                                         | -2                                                                            | -1                            | -1                                   |
|--------------------|---------------------------------------------|-------------------------------------------------------------------------------|-------------------------------|--------------------------------------|
| Series             | Nominal Size                                | No. Of Modular Valve                                                          | Threads                       | Threads Structure                    |
| Mounting Bolt Kits | 02: 6mm<br>03: 10mm<br>04: 16mm<br>06: 20mm | Remark: Per Set With Four Pices. Exclude Solenoid Operated Directional Valve. | 1: Meter Size<br>2: Inch Size | 1: Split Type<br>2: Socket Cap Screw |