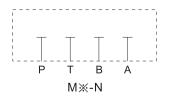

## ■ HOW TO ORDER

| М                 | 02                  | -N                                        | -10         |
|-------------------|---------------------|-------------------------------------------|-------------|
| Series            | Nominal Size        | Function Controlled Port                  | Design Code |
| Modular End Plate | 02: 6mm<br>03: 10mm | A: P→A B→T<br>B: P→B A→T<br>N: All closed | 10          |