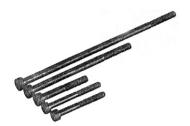

## MOUNTING BOLT KITS

MBK SERIES

Split Type

Socket Cap Screw

### **■** HOW TO ORDER

| MBK                | -02                                         | -2                                                                            | -1                            | -1                                   |
|--------------------|---------------------------------------------|-------------------------------------------------------------------------------|-------------------------------|--------------------------------------|
| Series             | Nominal Size                                | No. Of Modular Valve                                                          | Threads                       | Threads Structure                    |
| Mounting Bolt Kits | 02: 6mm<br>03: 10mm<br>04: 16mm<br>06: 20mm | Remark: Per Set With Four Pices. Exclude Solenoid Operated Directional Valve. | 1: Meter Size<br>2: Inch Size | 1: Split Type<br>2: Socket Cap Screw |