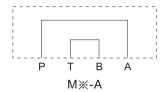

| Threads                       | Threads Structure                    |
| Mounting Bolt Kits | 02: 6mm<br>03: 10mm<br>04: 16mm<br>06: 20mm | Remark: Per Set With Four Pices. Exclude Solenoid Operated Directional Valve. | 1: Meter Size<br>2: Inch Size | 1: Split Type<br>2: Socket Cap Screw |

# MODULAR END PLATE



## ■ HOW TO ORDER

| М                 | 02                  | -N                                        | -10         |
|-------------------|---------------------|-------------------------------------------|-------------|
| Series            | Nominal Size        | Function Controlled Port                  | Design Code |
| Modular End Plate | 02: 6mm<br>03: 10mm | A: P→A B→T<br>B: P→B A→T<br>N: All closed | 10          |

#### SYMBOLS