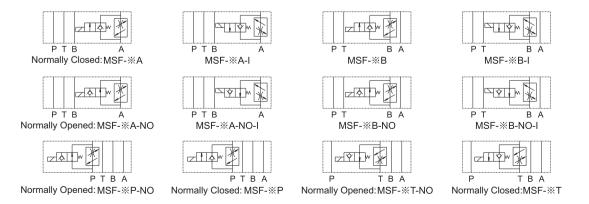

----------------------------------------------|---------------------|-----------------------------|--------------------------------------------|-----------------------------------|----------------------------------------------------------|----------------|
| Series                                              | Nominal Size        | Function<br>Controlled Port | Contro                                     | olled Model                       | Coil Voltage                                             | Design<br>Code |
| Modular Solenoid<br>Operated Speed<br>Control Valve | 02: 6mm<br>03: 10mm | A: A Port<br>B: B Port      | NC: Normally Closed<br>NO: Normally Opened | No Code: Meter Out<br>I: Meter In | D12: DC12V<br>D24: DC24V<br>A115: AC115V<br>A230: AC230V | 10             |

## SYMBOLS