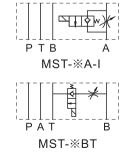

## SYMBOLS

## **■** HOW TO ORDER

| MST                                                | -02                 | Α                                                         | I                                 | -D24                                                     | -10         |
|----------------------------------------------------|---------------------|-----------------------------------------------------------|-----------------------------------|----------------------------------------------------------|-------------|
| Series                                             | Nominal Size        | Function Controlled Port                                  | Controlled Model                  | Coil Voltage                                             | Design Code |
| Modular Solenoid<br>Operated Flow<br>Control Valve | 02: 6mm<br>03: 10mm | A: A Port<br>B: B Port<br>T: T Port<br>AT: A→T<br>BT: B→T | No Code: Meter Out<br>I: Meter In | D12: DC12V<br>D24: DC24V<br>A115: AC115V<br>A230: AC230V | 10          |