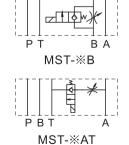

## SYMBOLS

## **■** HOW TO ORDER

| MST                                                | -02                 | Α                                                         | I                                 | -D24                                                     | -10         |
|----------------------------------------------------|---------------------|-----------------------------------------------------------|-----------------------------------|----------------------------------------------------------|-------------|
| Series                                             | Nominal Size        | Function Controlled Port                                  | Controlled Model                  | Coil Voltage                                             | Design Code |
| Modular Solenoid<br>Operated Flow<br>Control Valve | 02: 6mm<br>03: 10mm | A: A Port<br>B: B Port<br>T: T Port<br>AT: A→T<br>BT: B→T | No Code: Meter Out<br>I: Meter In | D12: DC12V<br>D24: DC24V<br>A115: AC115V<br>A230: AC230V | 10          |