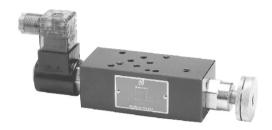

## MODULAR SOLENOID OPERATED FLOW CONTROL VALVE MST SERIES



## ■ SPECIFICATIONS

| Nominal Size | Max. Operated Pressure (bar) | Rated Flow (L/min) |  |
|--------------|------------------------------|--------------------|--|
| 02           | 250                          | 20                 |  |
| 03           | 250                          | 45                 |  |

## **■** HOW TO ORDER

| MST                                                | -02                 | Α                                                         | I                                 | -D24                                                     | -10         |
|----------------------------------------------------|---------------------|-----------------------------------------------------------|-----------------------------------|-----------------------------------------------