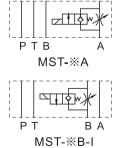

## SYMBOLS

## **■** HOW TO ORDER

| MST                                                | -02                 | Α                                                         | I                                 | -D24                                                     | -10         |
|----------------------------------------------------|---------------------|-----------------------------------------------------------|-----------------------------------|----------------------------------------------------------|-------------|
| Series                                             | Nominal Size        | Function Controlled Port                                  | Controlled Model                  | Coil Voltage                                             | Design Code |
| Modular Solenoid<br>Operated Flow<br>Control Valve | 02: 6mm<br>03: 10mm | A: A Port<br>B: B Port<br>T: T Port<br>AT: A→T<br>BT: B→T | No Code: Meter Out<br>I: Meter In | D12: DC12V<br>D24: DC24V<br>A115: AC115V<br>A230: AC230V | 10          |