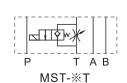

## MODULAR SOLENOID OPERATED FLOW CONTROL VALVE MST SERIES

## **■** HOW TO ORDER

| MST                                                | -02                 | Α                                                         | I                                 | -D24                                                     | -10         |
|----------------------------------------------------|---------------------|-----------------------------------------------------------|-----------------------------------|----------------------------------------------------------|-------------|
| Series                                             | Nominal Size        | Function Controlled Port                                  | Controlled Model                  | Coil Voltage                                             | Design Code |
| Modular Solenoid<br>Operated Flow<br>Control Valve | 02: 6mm<br>03: 10mm | A: A Port<br>B: B Port<br>T: T Port<br>AT: A→T<br>BT: B→T | No Code: Meter Out<br>I: Meter In | D12: DC12V<br>D24: DC24V<br>A115: AC115V<br>A230: AC230V | 10          |