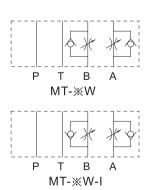

| -1                                | -30         |
|------------------------------------------------------|---------------------------------------------|-----------------------------------------|-----------------------------------------------|-----------------------------------|-------------|
| Series                                               | Nominal Size                                | Function Controlled Port                | Adjustment Model                              | Controlled Model                  | Design Code |
| Modular Flow<br>Control Valve<br>With Check<br>Valve | 02: 6mm<br>03: 10mm<br>04: 16mm<br>06: 20mm | A: A Port<br>B: B Port<br>W: A & B Port | No Code: Without Knob<br>K: With Plastic Knob | No Code: Meter Out<br>I: Meter In | 30          |

## SYMBOLS