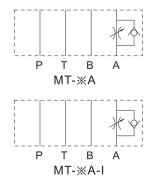

| -1                                | -30         |
|------------------------------------------------------|---------------------------------------------|-----------------------------------------|-----------------------------------------------|-----------------------------------|-------------|
| Series                                               | Nominal Size                                | Function Controlled Port                | Adjustment Model                              | Controlled Model                  | Design Code |
| Modular Flow<br>Control Valve<br>With Check<br>Valve | 02: 6mm<br>03: 10mm<br>04: 16mm<br>06: 20mm | A: A Port<br>B: B Port<br>W: A & B Port | No Code: Without Knob<br>K: With Plastic Knob | No Code: Meter Out<br>I: Meter In | 30          |

## SYMBOLS