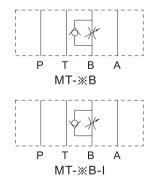

| -1                                | -30         |
|------------------------------------------------------|---------------------------------------------|-----------------------------------------|-----------------------------------------------|-----------------------------------|-------------|
| Series                                               | Nominal Size                                | Function Controlled Port                | Adjustment Model                              | Controlled Model                  | Design Code |
| Modular Flow<br>Control Valve<br>With Check<br>Valve | 02: 6mm<br>03: 10mm<br>04: 16mm<br>06: 20mm | A: A Port<br>B: B Port<br>W: A & B Port | No Code: Without Knob<br>K: With Plastic Knob | No Code: Meter Out<br>I: Meter In | 30          |

## SYMBOLS