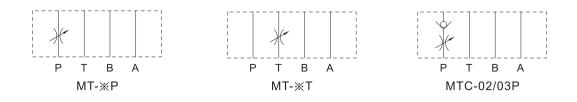

| 250                             | 35                    |
| 03           | 250                             | 70                    |

## HOW TO ORDER

| MT                               | -02                 | Р                        | -К                                            | -30         |
|----------------------------------|---------------------|--------------------------|-----------------------------------------------|-------------|
| Series                           | Nominal Size        | Function Controlled Port | Adjustment Model                              | Design Code |
| MT/MTC<br>Modular Throttle Valve | 02: 6mm<br>03: 10mm | P: P Port<br>T: T Port   | No Code: Without Knob<br>K: With Plastic Knob | 30          |

Note: MTC Type: Only 02P& 03P Available.

## SYMBOLS