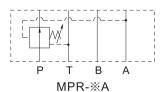

## **■** HOW TO ORDER

| MPR                                      | -02                                         | Р                                   | -K                                            | -1                                               | -30         |
|------------------------------------------|---------------------------------------------|-------------------------------------|-----------------------------------------------|--------------------------------------------------|-------------|
| Series                                   | Nominal Size                                | Function Controlled Port            | Adjustment Model                              | Pressure Adj. Range(bar)                         | Design Code |
| Modular<br>Pressure<br>Reducing<br>Valve | 02: 6mm<br>03: 10mm<br>04: 16mm<br>06: 20mm | P: P Port<br>A: A Port<br>B: B Port | No Code: Without Knob<br>K: With Plastic Knob | 00: 1.0-25<br>(Super Low Pressure)%<br>0: 1.5-35 | 30          |

## SYMBOLS