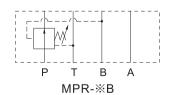

## **■** HOW TO ORDER

| MPR                                      | -02                                         | Р                                   | -K                                            | -1                                               | -30         |
|------------------------------------------|---------------------------------------------|-------------------------------------|-----------------------------------------------|--------------------------------------------------|-------------|
| Series                                   | Nominal Size                                | Function Controlled Port            | Adjustment Model                              | Pressure Adj. Range(bar)                         | Design Code |
| Modular<br>Pressure<br>Reducing<br>Valve | 02: 6mm<br>03: 10mm<br>04: 16mm<br>06: 20mm | P: P Port<br>A: A Port<br>B: B Port | No Code: Without Knob<br>K: With Plastic Knob | 00: 1.0-25<br>(Super Low Pressure)%<br>0: 1.5-35 | 30          |

## SYMBOLS