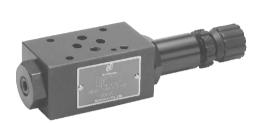

## MODULAR PRESSURE REDUCING VALVE

MPR SERIES

## **■** SPECIFICATIONS

| Nominal Size | Max. Operated Pressure (bar) | Rated Flow<br>(L/min) |
|--------------|------------------------------|-----------------------|
| 02           | - 250 -                      | 30                    |
| 03           |                              | 70                    |
| 04           |                              | 250                   |
| 06           |                              | 190                   |

## **■** HOW TO ORDER

| MPR                                      | -02                                         | Р                                   | -K                                            | -1                                               | -30         |
|------------------------------------------|---------------------------------------------|-------------------------------------|-----------------------------------------------|--------------------------------------------------|-------------|
| Series                                   | Nominal Size                                | Function Controlled Port            | Adjustment Model                              | Pressure Adj. Range(bar)                         | Design Code |
| Modular<br>Pressure<br>Reducing<br>Valve | 02: 6mm<br>03: 10mm<br>04: 16mm<br>06: 20mm | P: P Port<br>A: A Port<br>B: B Port | No Code: Without Knob<br>K: With Plastic Knob | 00: 1.0-25<br>(Super Low Pressure)%<br>0: 1.5-35 | 30          |