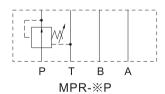

## **■** HOW TO ORDER

| MPR                                      | -02                                         | Р                                   | -K                                            | -1                                               | -30         |
|------------------------------------------|---------------------------------------------|-------------------------------------|-----------------------------------------------|--------------------------------------------------|-------------|
| Series                                   | Nominal Size                                | Function Controlled Port            | Adjustment Model                              | Pressure Adj. Range(bar)                         | Design Code |
| Modular<br>Pressure<br>Reducing<br>Valve | 02: 6mm<br>03: 10mm<br>04: 16mm<br>06: 20mm | P: P Port<br>A: A Port<br>B: B Port | No Code: Without Knob<br>K: With Plastic Knob | 00: 1.0-25<br>(Super Low Pressure)%<br>0: 1.5-35 | 30          |

## SYMBOLS