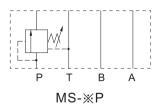

|
| 03           | 250                             | 70                    |  |



## HOW TO ORDER

| MS                           | -03                 | Р                        | -K                                            | -1                       | -10         |
|------------------------------|---------------------|--------------------------|-----------------------------------------------|--------------------------|-------------|
| Series                       | Nominal Size        | Function Controlled Port | Adjustment Model                              | Pressure Adj. Range(bar) | Design Code |
| Modular<br>Sequence<br>Valve | 02: 6mm<br>03: 10mm | P: P Port                | No Code: Without Knob<br>K: With Plastic Knob | 1:                       | 10          |

**SYMBOL**