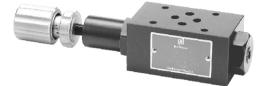

## MODULAR SEQUENCE VALVE MS SERIES

## HOW TO ORDER

| MS                           | -03                 | Р                        | -K                                            | -1                       | -10         |
|------------------------------|---------------------|--------------------------|-----------------------------------------------|--------------------------|-------------|
| Series                       | Nominal Size        | Function Controlled Port | Adjustment Model                              | Pressure Adj. Range(bar) | Design Code |
| Modular<br>Sequence<br>Valve | 02: 6mm<br>03: 10mm | P: P Port                | No Code: Without Knob<br>K: With Plastic Knob | 1:                       | 10          |