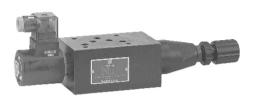

## MODULAR SOLENOID CONTROLLED RELIEF VALVE MSRF SERIES

## **■** HOW TO ORDER

| MSRF                                           | -03                 | Р                              | -1PN                                                 | -K                                            | -1                                | -D24                                                     | -10            |
|------------------------------------------------|---------------------|--------------------------------|------------------------------------------------------|-----------------------------------------------|-----------------------------------|----------------------------------------------------------|----------------|
| Series                                         | Nominal<br>Size     | Function<br>Controlled<br>Port | Control<br>Type                                      | Adjustment Model                              | Pressure Adj.<br>Range(bar)       | Coil Voltage                                             | Design<br>Code |
| Modular Solenoid<br>Controlled<br>Relief Valve | 02: 6mm<br>03: 10mm | P: P Port                      | 1PN:<br>Normally Vented<br>1NP:<br>Energized To Vent | No Code: Without Knob<br>K: With Plastic Knob | 1: 8-70<br>2: 35-140<br>3: 70-210 | D12: DC12V<br>D25: DC24V<br>A115: AC115V<br>A230: AC230V | 10             |