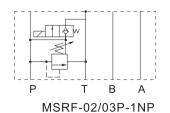

## ■ SYMBOLS

## **■** HOW TO ORDER

| MSRF                                           | -03                 | Р                              | -1PN                                                 | -K                                            | -1                                | -D24                                                     | -10            |
|------------------------------------------------|---------------------|--------------------------------|------------------------------------------------------|-----------------------------------------------|-----------------------------------|----------------------------------------------------------|----------------|
| Series                                         | Nominal<br>Size     | Function<br>Controlled<br>Port | Control<br>Type                                      | Adjustment Model                              | Pressure Adj.<br>Range(bar)       | Coil Voltage                                             | Design<br>Code |
| Modular Solenoid<br>Controlled<br>Relief Valve | 02: 6mm<br>03: 10mm | P: P Port                      | 1PN:<br>Normally Vented<br>1NP:<br>Energized To Vent | No Code: Without Knob<br>K: With Plastic Knob | 1: 8-70<br>2: 35-140<br>3: 70-210 | D12: DC12V<br>D25: DC24V<br>A115: AC115V<br>A230: AC230V | 10             |