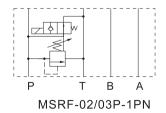

## ■ SYMBOLS

## **■** HOW TO ORDER

| MSRF                                           | -03                 | Р                              | -1PN                                                 | -K                                            | -1                                | -D24                                                     | -10            |
|------------------------------------------------|---------------------|--------------------------------|------------------------------------------------------|-----------------------------------------------|-----------------------------------|----------------------------------------------------------|----------------|
| Series                                         | Nominal<br>Size     | Function<br>Controlled<br>Port | Control<br>Type                                      | Adjustment Model                              | Pressure Adj.<br>Range(bar)       | Coil Voltage                                             | Design<br>Code |
| Modular Solenoid<br>Controlled<br>Relief Valve | 02: 6mm<br>03: 10mm | P: P Port                      | 1PN:<br>Normally Vented<br>1NP:<br>Energized To Vent | No Code: Without Knob<br>K: With Plastic Knob | 1: 8-70<br>2: 35-140<br>3: 70-210 | D12: DC12V<br>D25: DC24V<br>A115: AC115V<br>A230: AC230V | 10             |