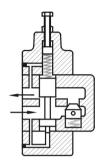

## **PRESSURE CONTROL AND CHECK VALVE** SCV SERIES







## HOW TO ORDER

| SCV                                 | -G             | 06                               | -1                                | -ET                                                                                                                                             | -20            | -N                                                 |
|-------------------------------------|----------------|----------------------------------|-----------------------------------|-------------------------------------------------------------------------------------------------------------------------------------------------|----------------|----------------------------------------------------|
| Series                              | Mounting Style | Nominal Size                     | P