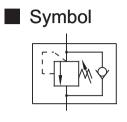

## **PRESSURE CONTROL AND CHECK VALVE** SCV SERIES

## HOW TO ORDER

| SCV                                 | -G             | 06                               | -1                                | -ET                                                                                                                                             | -20            | -N                                                 |
|-------------------------------------|----------------|----------------------------------|-----------------------------------|-------------------------------------------------------------------------------------------------------------------------------------------------|----------------|----------------------------------------------------|
| Series                              | Mounting Style | Nominal Size                     | Pressure Adj.<br>Range(bar)       | Control Type                                                                                                                                    | Design<br>Code | Pipe Threads                                       |
| Pressure Control<br>and Check Valve |                | 03: 10mm<br>06: 20mm<br>10: 32mm | 0: 18-35<br>1: 35-70<br>2: 70-140 | No Code: Internal Pilot & Drain<br>E: External Piloted & Internal Drain<br>T: Internal Piloted & External Drain<br>ET: External Piloted & Drain | 20             | N: NPT Pipe Threads<br>No Code:<br>PT Pipe Threads |