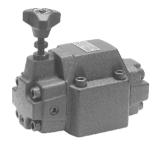

## PRESSURE REDUCING AND CHECK VALVE PRCV SERIES

## ■ HOW TO ORDER

| PRCV                               | -G                                         | 03           | -1                          | -20            | -N                  |
|------------------------------------|--------------------------------------------|--------------|-----------------------------|----------------|---------------------|
| Series                             | Mounting Style                             | Nominal Size | Pressure Adj.<br>Range(bar) | Design<br>Code | Pipe Threads        |
| Dragoura Daducina                  | C. Subplate Mountaid                       | 03: 10mm     | 1: 7-70                     |                | N: NPT Pipe Threads |
| Pressure Reducing  And Check Valve | G: Subplate Mounted T: Threaded Connection | 06: 20mm     | 2: 35-140                   | 20             | No Code:            |
| 7 tild Gilcox Valve                | 1. Thicaded Connection                     | 10: 32mm     | 3: 70-210                   |                | PT Pipe Threads     |