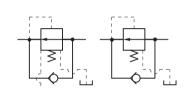

## PRESSURE REDUCING AND CHECK VALVE PRCV SERIES

## ■ Symbols







## ■ HOW TO ORDER

| PRCV                               | -G                                         | 03           | -1                          | -20            | -N                  |
|------------------------------------|--------------------------------------------|--------------|-----------------------------|----------------|---------------------|
| Series                             | Mounting Style                             | Nominal Size | Pressure Adj.<br>Range(bar) | Design<br>Code | Pipe Threads        |
| Dragoura Daducina                  | C. Subplate Mountaid                       | 03: 10mm     | 1: 7-70                     |                | N: NPT Pipe Threads |
| Pressure Reducing  And Check Valve | G: Subplate Mounted T: Threaded Connection | 06: 20mm     | 2: 35-