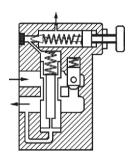

## PRESSURE REDUCING AND CHECK VALVE PRCV SERIES

## ■ Symbols







## ■ HOW TO ORDER

| PRCV                               | -G                                         | 03           | -1                          | -20            | -N                  |
|------------------------------------|--------------------------------------------|--------------|-----------------------------|----------------|---------------------|
| Series                             | Mounting Style                             | Nominal Size | Pressure Adj.<br>Range(bar) | Design<br>Code | Pipe Threads        |
| Dragoura Daducina                  | C. Subplate Mountaid                       | 03: 10mm     | 1: 7-70                     |                | N: NPT Pipe Threads |
| Pressure Reducing  And Check Valve | G: Subplate Mounted T: Threaded Connection | 06: 20mm     | 2: 35-14