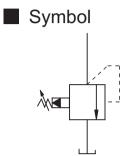

## **PILOT OPERATED RELIEF VALVE** RF SERIES

## HOW TO ORDER

| RF                             | -G                                                  | 06                               | -1                                         | -32              | -N                                                 |
|--------------------------------|-----------------------------------------------------|----------------------------------|--------------------------------------------|------------------|----------------------------------------------------|
| Series                         | Mounting Style                                      | Nominal Size                     | Pressure Adj. Range                        | Design Code      | Pipe Threads                                       |
| Pilot Operated<br>Relief Valve | G: Subplate<br>Mounted<br>T: Threaded<br>Connection | 04: 10mm<br>06: 20mm<br>10: 32mm | 1: 7-70bar<br>2: 35-140bar<br>3: 70-250bar | 32: Low Pressure | N: NPT Pipe Threads<br>No Code:<br>PT Pipe Threads |