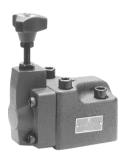

## **PILOT OPERATED RELIEF VALVE** RF SERIES

## HOW TO ORDER

| RF                             | -G                                                  | 06                               | -1                                         | -32              | -N                                                 |
|--------------------------------|-----------------------------------------------------|----------------------------------|--------------------------------------------|------------------|----------------------------------------------------|
| Series                         | Mounting Style                                      | Nominal Size                     | Pressure Adj. Range                        | Design Code      | Pipe Threads                                       |
| Pilot Operated<br>Relief Valve | G: Subplate<br>Mounted<br>T: Threaded<br>Connection | 04: 10mm<br>06: 20mm<br>10: 32mm | 1: 7-70bar<br>2: 35-140bar<br>3: 70-250bar | 32: Low Pressure | N: NPT Pipe Threads<br>No Code:<br>PT Pipe Threads |