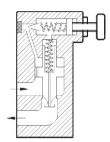

## **PILOT OPERATED RELIEF VALVE** RF SERIES

## SPECIFICATIONS

| Model No. | Max. Operated<br>Pressure<br>(bar) | Pressure Adj. Range<br>(bar)       | Max. Flow<br>(L/min) | Bolt                       |
|-----------|------------------------------------|------------------------------------|----------------------|----------------------------|
| RF-G04    | 250                                | 1: 70-70<br>2: 35-140<br>3: 70-250 | 100                  | 2-M12 X 95L 2-M12 X 75L    |
| RF-T04    |                                    |                                    |                      |                            |
| RF-G06    |                                    |                                    | 200                  | 2-M16 X 80L 2-M16 X 60L    |
| RF-T06    |                                    |                                    |                      |                            |
| RF-G10    |                                    |                                    | 400                  | 2-M20 X 70L<br>2-M20 X 90L |
| RF-T10    |                                    |                                    |                      |                            |