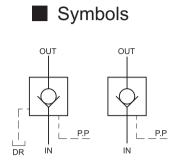

## **PILOT CONTROLLED CHECK VALVE** PC(D)V SERIES

Note: This product must use external control.