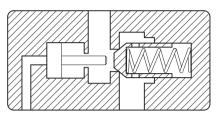

## **PILOT CONTROLLED CHECK VALVE** PC(D)V SERIES







## HOW TO ORDER

| PCDV                                                                                          | -G                                                  | 03                               | -05                       | -ET                                                                    | -20            | -N                                              |
|-----------------------------------------------------------------------------------------------|-----------------------------------------------------|----------------------------------|---------------------------|------------------------------------------------------------------------|----------------|-------------------------------------------------|
| Series