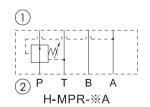

| 80                 |  |

## ■ HOW TO ORDER

| H-MPR                                         | -02                 | Р                                   | -1                                  | -30         |
|-----------------------------------------------|---------------------|-------------------------------------|-------------------------------------|-------------|
| Series                                        | Nominal Size        | Function Controlled<br>Port         | Pressure Adj.<br>Range(bar)         | Design Code |
| High pressure modular pressure reducing valve | 02: 6mm<br>03: 10mm | P: P port<br>A: A port<br>B: B port | 1: 1.7-75<br>2: 13-150<br>3: 20-210 | 30          |

Note: 03 series: No port A type

## Symbols (1): Component side (2): Plate side)