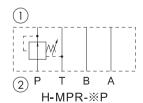

| 80                 |  |

## ■ HOW TO ORDER

| H-MPR                                         | -02                 | Р                                   | -1                                  | -30         |
|-----------------------------------------------|---------------------|-------------------------------------|-------------------------------------|-------------|
| Series                                        | Nominal Size        | Function Controlled<br>Port         | Pressure Adj.<br>Range(bar)         | Design Code |
| High pressure modular pressure reducing valve | 02: 6mm<br>03: 10mm | P: P port<br>A: A port<br>B: B port | 1: 1.7-75<br>2: 13-150<br>3: 20-210 | 30          |

Note: 03 series: No port A type

## Symbols (1): Component side (2): Plate side)