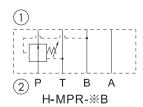

| 80                 |  |

## ■ HOW TO ORDER

| H-MPR                                         | -02                 | Р                                   | -1                                  | -30         |
|-----------------------------------------------|---------------------|-------------------------------------|-------------------------------------|-------------|
| Series                                        | Nominal Size        | Function Controlled<br>Port         | Pressure Adj.<br>Range(bar)         | Design Code |
| High pressure modular pressure reducing valve | 02: 6mm<br>03: 10mm | P: P port<br>A: A port<br>B: B port | 1: 1.7-75<br>2: 13-150<br>3: 20-210 | 30          |

Note: 03 series: No port A type

## Symbols (1): Component side (2): Plate side)