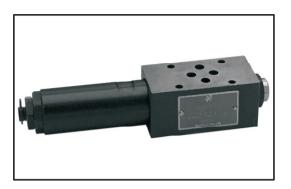

## SPECIFICATIONS

| Nominal Size | Max. Operated<br>Pressure (bar) | Rated Flow (L/min) |  |
|--------------|---------------------------------|--------------------|--|
| 02           | 315                             | 50                 |  |
| 03           | 313                             | 80                 |  |

## ■ HOW TO ORDER

| H-MPR                                         | -02                 | Р                                   | -1                                  | -30         |
|-----------------------------------------------|---------------------|-------------------------------------|-------------------------------------|-------------|
| Series                                        | Nominal Size        | Function Controlled<br>Port         | Pressure Adj.<br>Range(bar)         | Design Code |
| High pressure modular pressure reducing valve | 02: 6mm<br>03: 10mm | P: P port<br>A: A port<br>B: B port | 1: 1.7-75<br>2: 13-150<br>3: 20-210 | 30          |